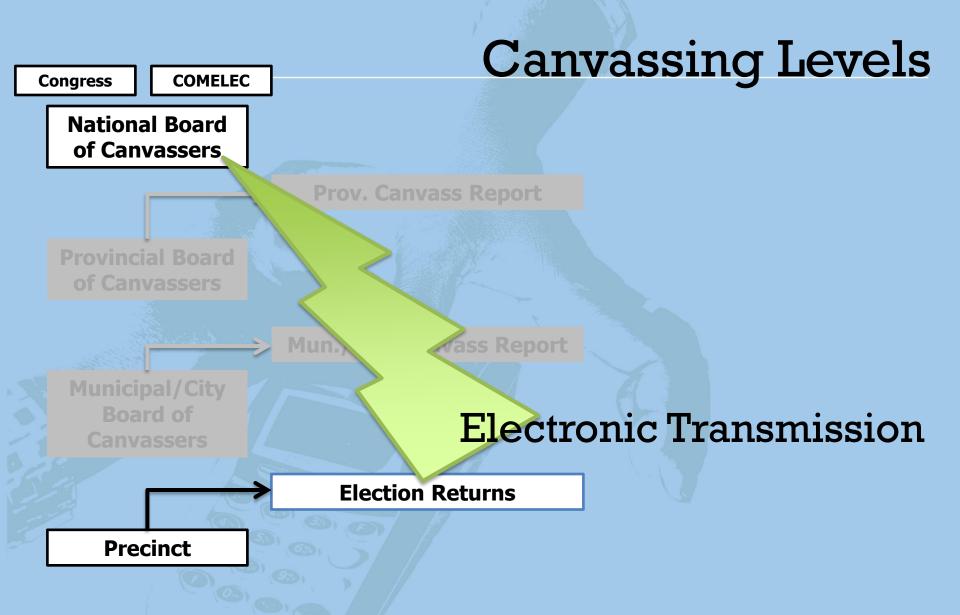

| DRE                  |                   | OMR                                                        |                   |
|----------------------|----------------------|-------------------|------------------------------------------------------------|-------------------|
| Auditability         | No paper ballot      | ×                 | Uses paper ballot                                          | <b>✓</b>          |
| Public<br>Acceptance | Very novel operation | *                 | Very familiar operation                                    | <b>√</b>          |
| Cost                 | Precinct-based       | $\Leftrightarrow$ | Can be used in precincts or in designated counting centers | $\Leftrightarrow$ |





#### 2010: National and Local Elections

























#### SCOPE OF AUTOMATION

- 50,259,571 registered voters
- 80 Provinces
- 1,631 cities and municipalities
- 320,415 Established Precincts
- 76,347 Clustered Precincts
- 37,884 Polling Centers
- 82,200 PCOS Machines
- 1 Election Day





## **Institutional Readiness**





# Institutional CONFIDENCE





# Public Acceptance







## Public Acceptance

http://www.youtube.com/watch?v=orr2M-wv594



http://www.youtube.com/watch?v=qCqaG7\_aF98





# Public Acceptance