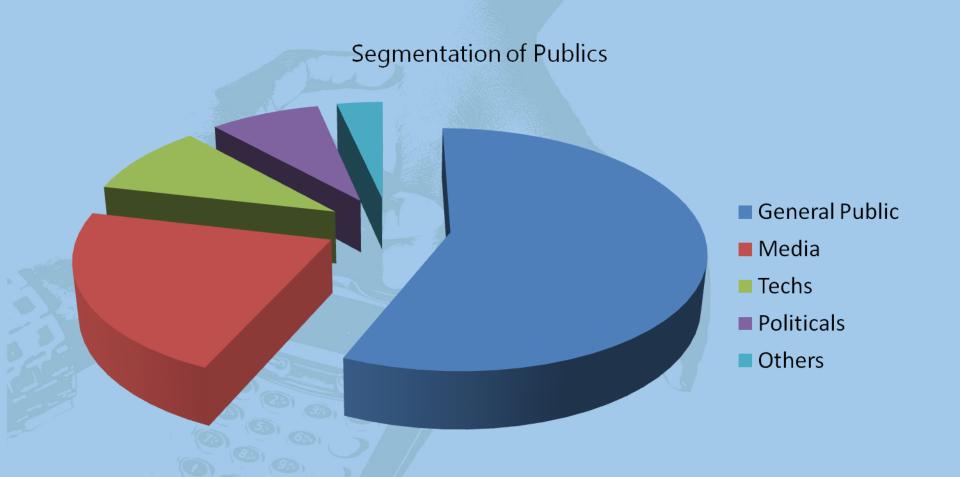

# Public Acceptance

## Public Acceptance

http://www.youtube.com/watch?v=orr2M-wv594

http://www.youtube.com/watch?v=qCqaG7\_aF98