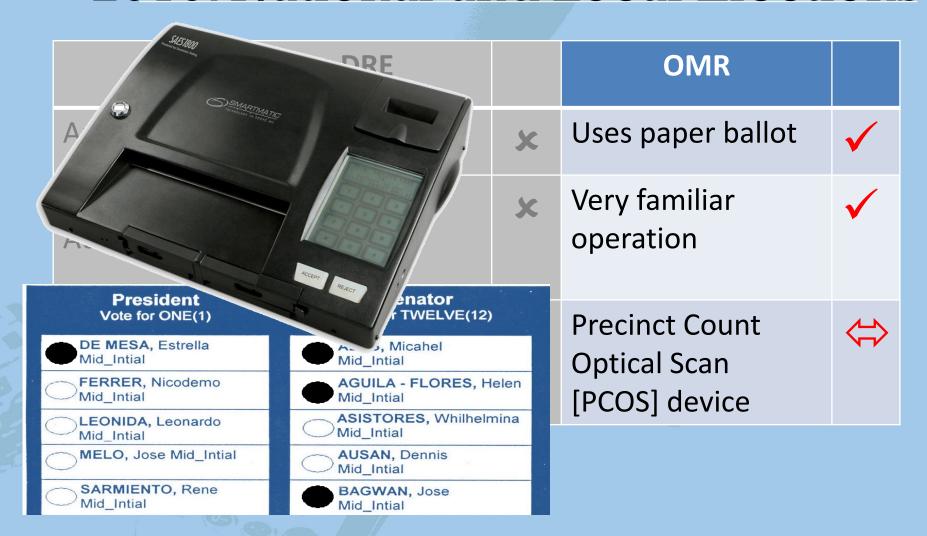

## 2008: ARMM Automated Elections

## 2008: ARMM Automated Elections

|                      | DRE                  |                   | OMR                                                        |                   |
|----------------------|----------------------|-------------------|------------------------------------------------------------|-------------------|
| Auditability         | No paper ballot      | ×                 | Uses paper ballot                                          | <b>✓</b>          |
| Public<br>Acceptance | Very novel operation | *                 | Very familiar operation                                    | <b>√</b>          |
| Cost                 | Precinct-based       | $\Leftrightarrow$ | Can be used in precincts or in designated counting centers | $\Leftrightarrow$ |