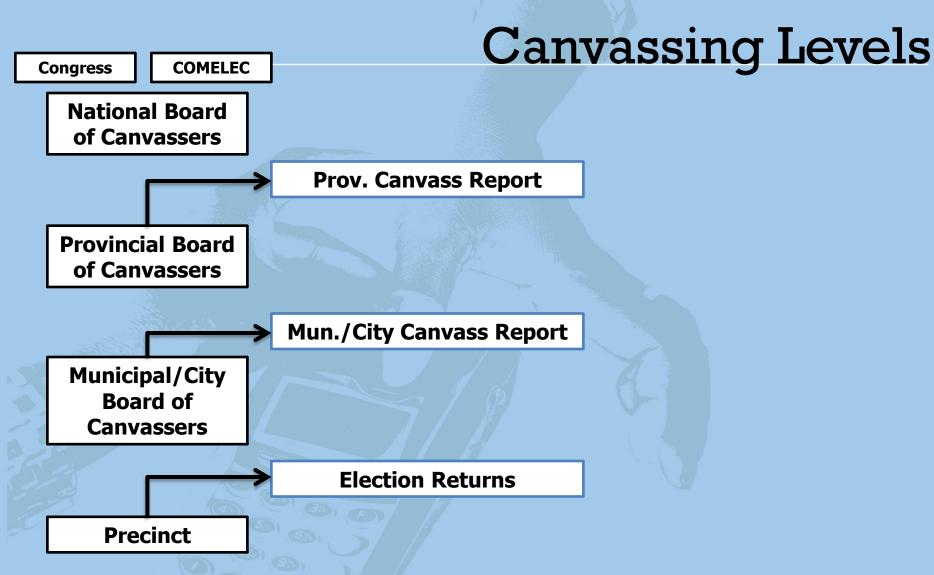

| DRE                  |                   | OMR                                                        |                   |
|----------------------|----------------------|-------------------|------------------------------------------------------------|-------------------|
| Auditability         | No paper ballot      | ×                 | Uses paper ballot                                          | <b>✓</b>          |
| Public<br>Acceptance | Very novel operation | *                 | Very familiar operation                                    | <b>√</b>          |
| Cost                 | Precinct-based       | $\Leftrightarrow$ | Can be used in precincts or in designated counting centers | $\Leftrightarrow$ |





#### 2010: National and Local Elections

























#### SCOPE OF AUTOMATION

- 50,259,571 registered voters
- 80 Provinces
- 1,631 cities and municipalities
- 320,415 Established Precincts
- 76,347 Clustered Precincts
- 37,884 Polling Centers
- 82,200 PCOS Machines
- 1 Election Day





## **Institutional Readiness**





# Institutional CONFIDENCE





# Public Acceptance







## Public Acceptance

http://www.youtube.com/watch?v=orr2M-wv594



http://www.youtube.com/watch?v=qCqaG7\_aF98





# Public Acceptance