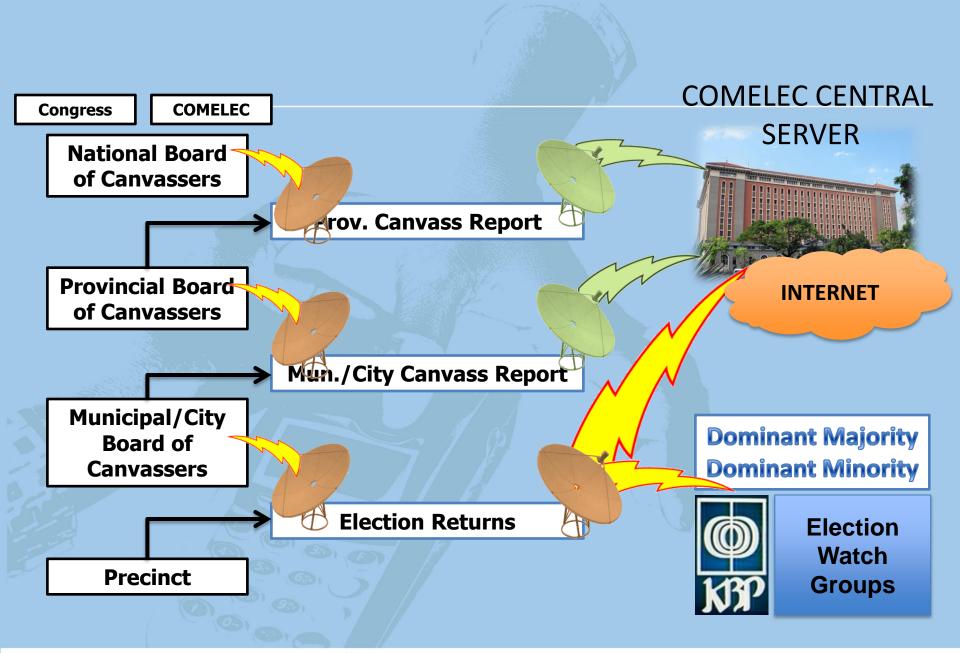

#### 2010: National and Local Elections

#### SCOPE OF AUTOMATION

- 50,259,571 registered voters
- 80 Provinces
- 1,631 cities and municipalities
- 320,415 Established Precincts
- 76,347 Clustered Precincts
- 37,884 Polling Centers
- 82,200 PCOS Machines
- 1 Election Day