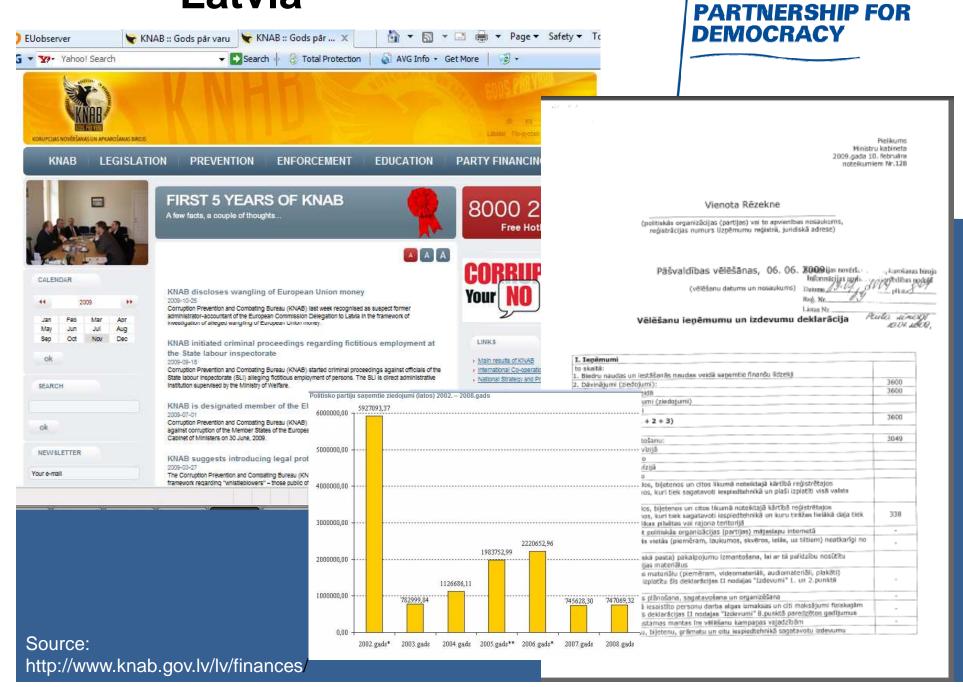

- Latvia Law on Financing of Political Organisations (Parties) Article 9. Transparency in financial and economic operations
  - (3) The declarations (...) shall be published in the *Latvijas Vēstnesis* newspaper and on the Internet within 10 days' time after they are submitted, doing so in accordance with procedures defined by the Cabinet of Ministers.