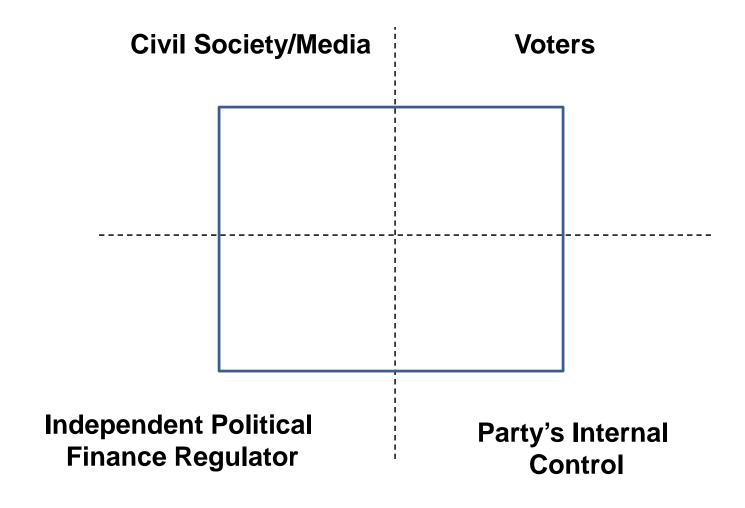

## **Effective Control of Political Finance**

## Effective Control – Independent Regulator

- Non-partisan enforcement agency willing to be unpopular, supported by good appointments and adequate budget
- 2. Aggressive enforcement policy (**REAL time disclosure** and audits and enforcement action DURING the election)
- 3. Systematic and detailed reporting, public access to records and publicity, disclosure of ALL relevant financial information
- 4. Conduct AUDITS, including random audits during the election
- 5. Website, searchable database
- 6. Training for parties and candidates