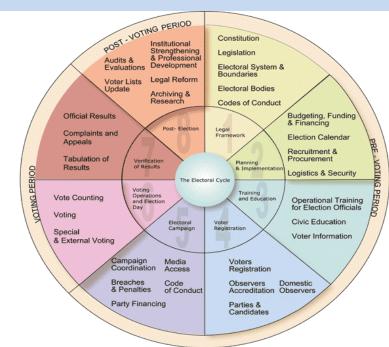

## **Effective Control of Political Finance**

## Effective Control – Independent Regulator

- Non-partisan enforcement agency willing to be unpopular, supported by good appointments and adequate budget
- 2. Aggressive enforcement policy (**REAL time disclosure** and audits and enforcement action DURING the election)
- 3. Systematic and detailed reporting, public access to records and publicity, disclosure of ALL relevant financial information
- 4. Conduct AUDITS, including random audits during the election
- 5. Website, searchable database
- 6. Training for parties and candidates

## Political Finance Disclosure

- Disclosure is based on comprehensive and regular exposure of the details of the party's or candidate's finances
- Who gives, how much, to whom, and for what, and when?
- Timing of disclosure and access to information (office, newspapers, web site)