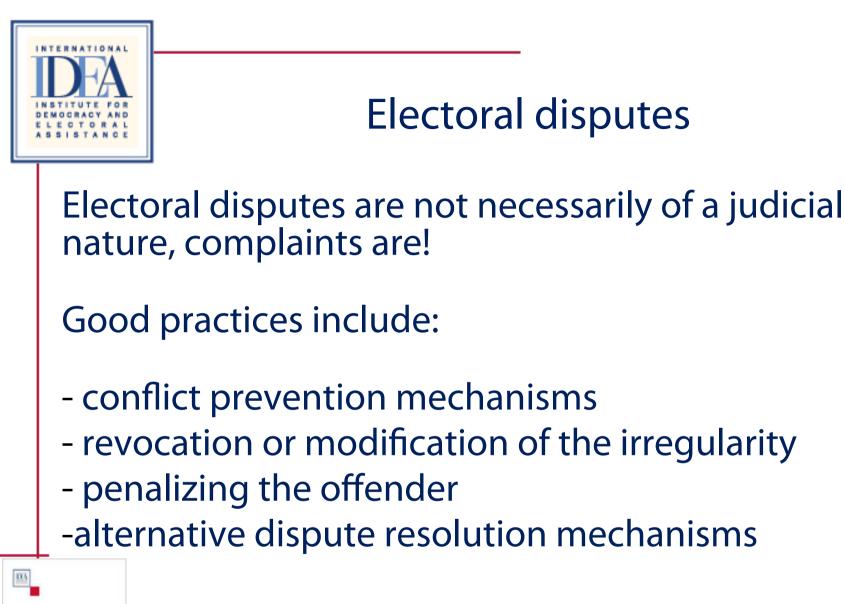

# **Electoral disputes**

Disputes are inherent to any electoral process

A healthy electoral process does entail the possibility to resolve disputes well before e-day

The higher the possibility to seek redress throughout the electoral cycle, the less number of disputes will arise in the post-election day period

# ADR Mechanisms?

Parties bilateral mechanisms

Arbitration and negotiation mechanisms

**Conflict Mediation Panels** 

Are ADR mechanisms still such when provided for in the legal framework?

Are preventive mechanisms to be categorised as ADR ones?