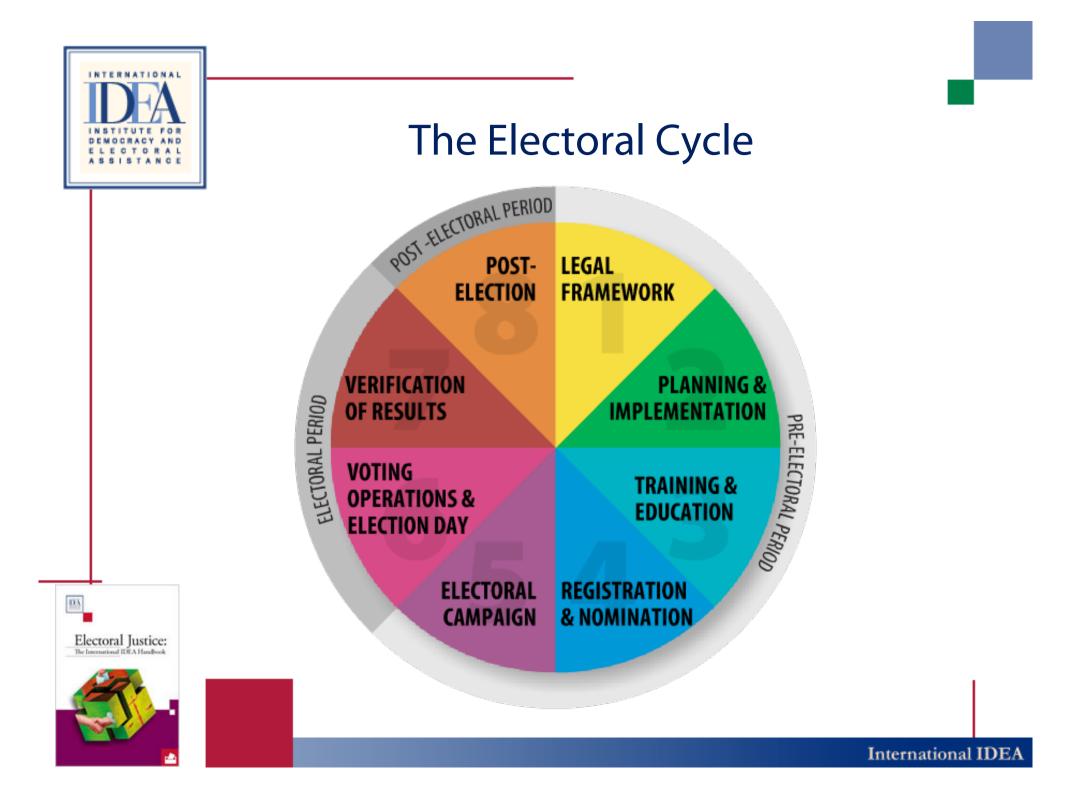

# **Electoral disputes**

Disputes are inherent to any electoral process

A healthy electoral process does entail the possibility to resolve disputes well before e-day

The higher the possibility to seek redress throughout the electoral cycle, the less number of disputes will arise in the post-election day period