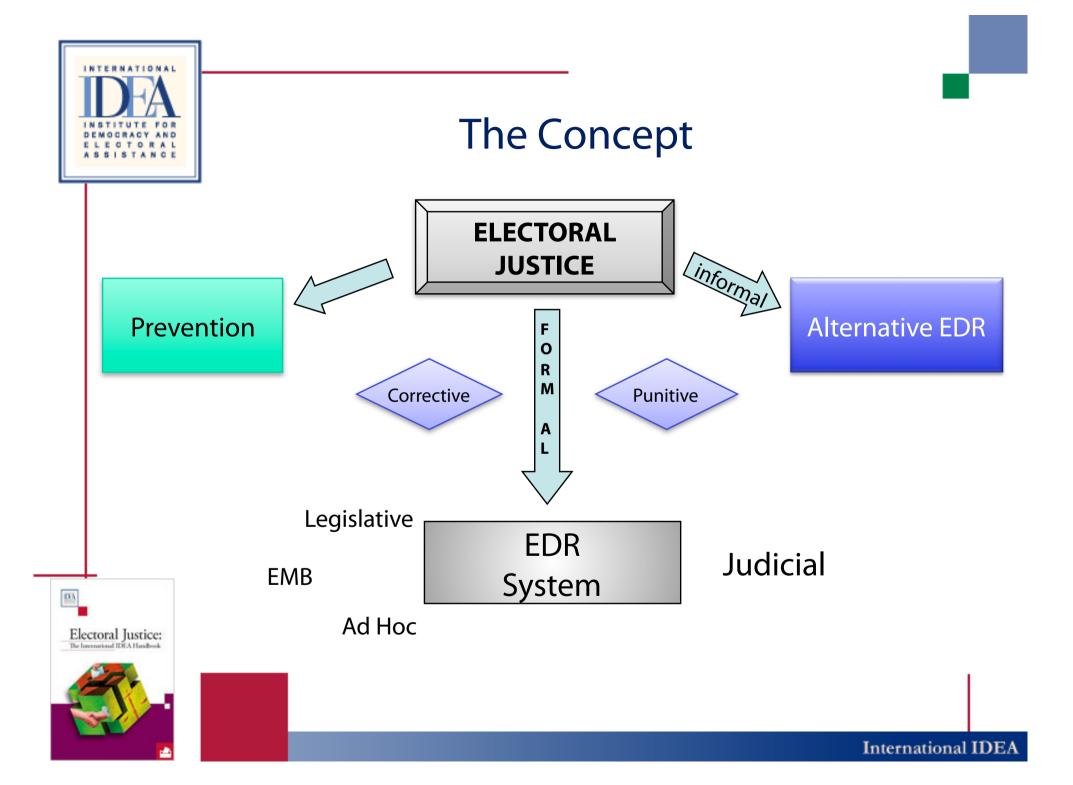

# ADR Mechanisms?

Parties bilateral mechanisms

Arbitration and negotiation mechanisms

**Conflict Mediation Panels** 

Are ADR mechanisms still such when provided for in the legal framework?

Are preventive mechanisms to be categorised as ADR ones?