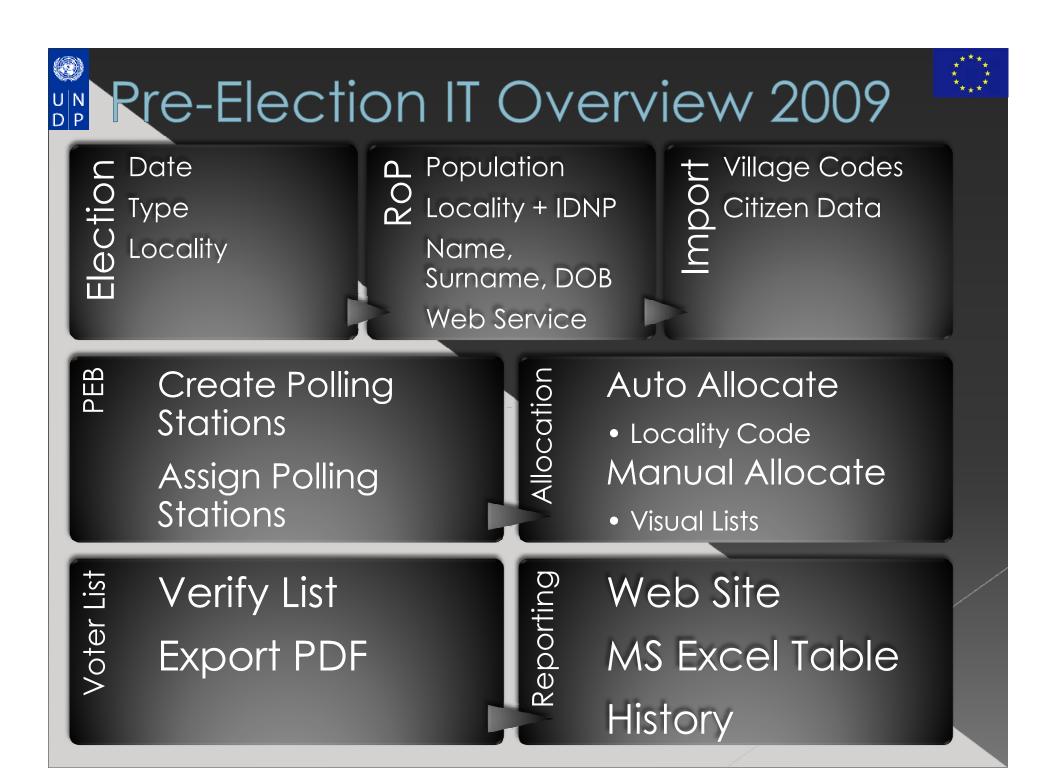

### Motivation

tor Centralized e-Register of Voters

## Quality of Register of Voters

- Many believe that the bad quality of the ROV were one of the main reasons for the unrest after April 2009 Parliamentary Elections
- Voter can proof
  - > he is a citizen
  - > His domicile but is not on the local voters list
  - > this cause mistrust
  - > But he will be added to supplementary list
- Supplementary Lists is a good indicator of the Quality of ROV
- Supplementary List of July 2009 Parliamentary Elections was overall roughly 10% of Voters
- The e-ROV reduced the Supplementary count at the Pilot from 4% (31) to 0.2% (2) Voters

#### **Electronic Register of Voters**

Centralised Database Web Based