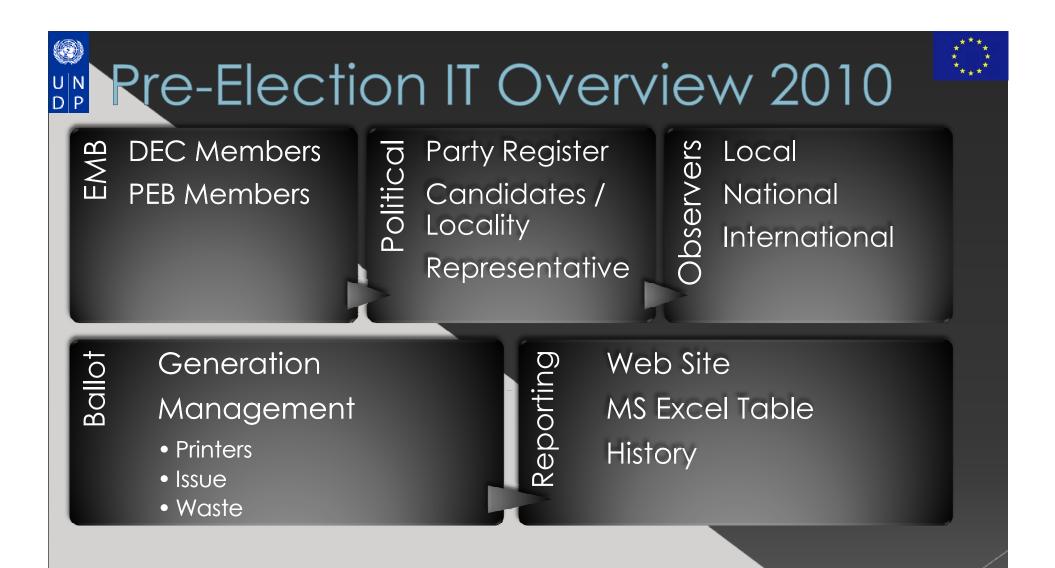

### Motivation

tor Centralized e-Register of Voters

#### **Electronic Register of Voters**

Centralised Database Web Based

## Electoral Law or Electoral Code Changes

- Communication with Register of Population
- Digital Results Tabulation
- EMB Members and Observer Accreditation
- Supplementary Lists
- Mobile Votes
- Local Elections
- O Display of Voters Lists
- Approval Procedures