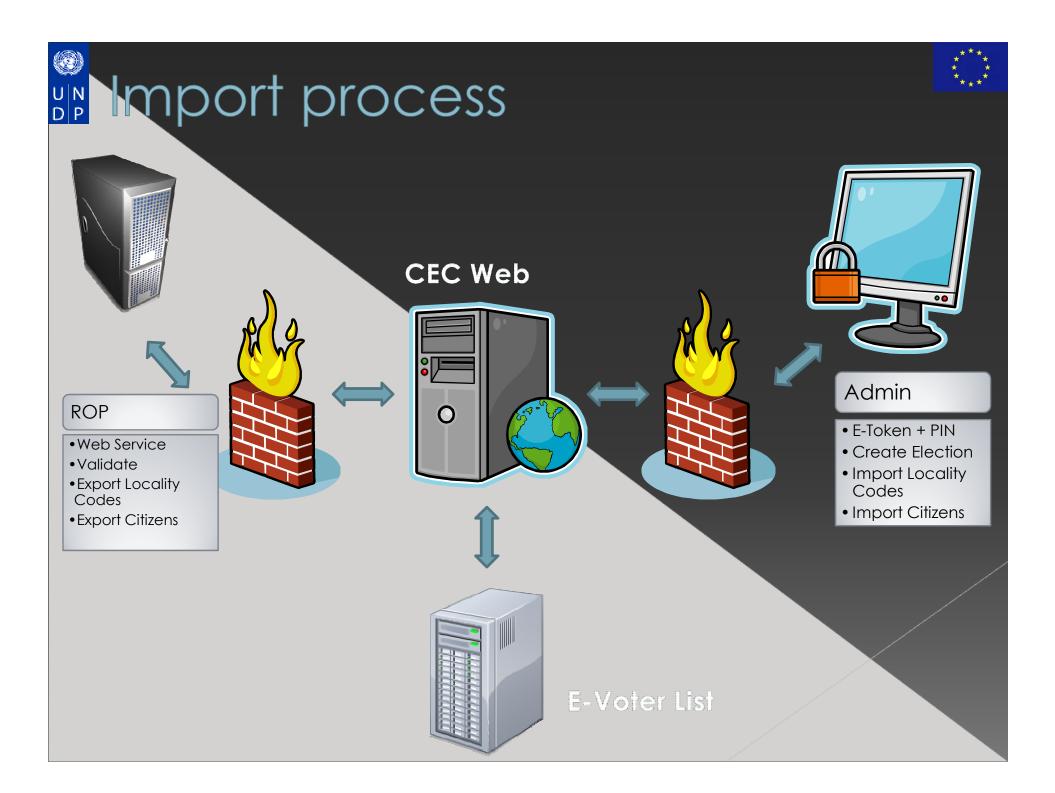

#### **Electronic Register of Voters**

Centralised Database Web Based

# CEC IT Team

- Smart
- Willingness
- Eager to make it work
- Proudly Moldovan
- Right Electoral Cycle for capacity building

| http://localhos                         | at 3522/Cec.Web/AspRegister/Voter         | азрх                                                                                                                                                                                                                                                                                        |                               |            |          | 🔹 📴 😚 🗙 👪 Google          |                           |
|-----------------------------------------|-------------------------------------------|---------------------------------------------------------------------------------------------------------------------------------------------------------------------------------------------------------------------------------------------------------------------------------------------|-------------------------------|------------|----------|---------------------------|---------------------------|
| 🚖 Favorites 🛛 🍰 🏀 Suggest               | ted Sites 🔹 😰 Get More Add-on<br>Alegitor | s •                                                                                                                                                                                                                                                                                         |                               |            |          | <u>a</u> •a•a ⊕•1         | Bage 🔹 Safety 🔹 Tools 🔹 🌘 |
|                                         |                                           |                                                                                                                                                                                                                                                                                             | Alegeri                       |            |          |                           | <u>@</u>                  |
| Moldovenezsci +                         |                                           |                                                                                                                                                                                                                                                                                             | Alegător                      | . I AVATEL | 10.11.00 | NUMBER OF TRADESTRUCTURES | e ati venit EMBASSY       |
| Pagina de start<br>Alegător<br>Contacte |                                           | <b>ătorului:</b> A34052311 Gasit în Lista de baza - Last edited: SYSTEM on 12.         Numărul de alegători incluși în listele electorale       9         Numărul de alegători incluși în listele suplimentare       0         Numărul de alegători care au primit buletine de vot       90 |                               |            |          |                           |                           |
|                                         |                                           | Numărul doc                                                                                                                                                                                                                                                                                 | umărul documentului A34052311 |            |          |                           |                           |
|                                         |                                           | IDNP                                                                                                                                                                                                                                                                                        | 2002034047758                 | Cäutare    |          |                           |                           |
|                                         |                                           |                                                                                                                                                                                                                                                                                             |                               |            |          |                           |                           |
|                                         | Alegeri                                   |                                                                                                                                                                                                                                                                                             | 15.11.2009 - Local            |            |          |                           |                           |
|                                         | megen                                     |                                                                                                                                                                                                                                                                                             |                               |            |          |                           |                           |
|                                         | Circumscripție                            |                                                                                                                                                                                                                                                                                             | 032 ~ ŞTEFAN VODĂ ~ ШТЕФАН ВО | дэ ~ s1 -  |          |                           |                           |