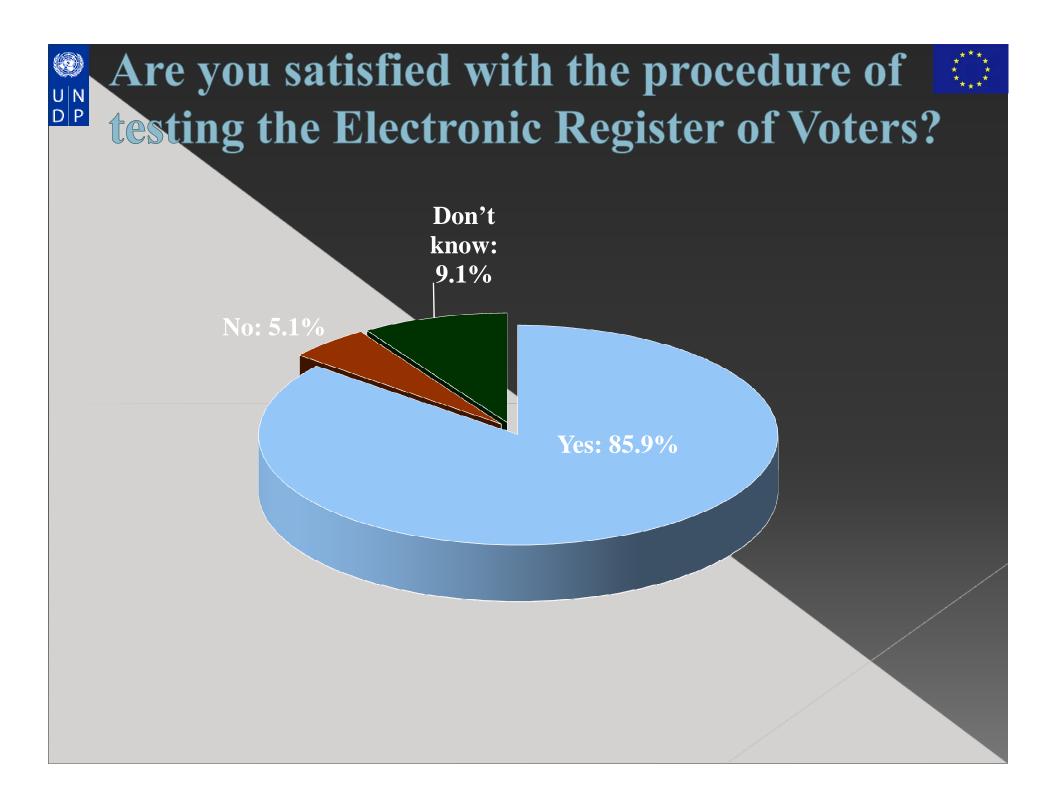

## Quality of Register of Voters

- Many believe that the bad quality of the ROV were one of the main reasons for the unrest after April 2009 Parliamentary Elections
- Voter can proof
  - > he is a citizen
  - > His domicile but is not on the local voters list
  - > this cause mistrust
  - > But he will be added to supplementary list
- Supplementary Lists is a good indicator of the Quality of ROV
- Supplementary List of July 2009 Parliamentary Elections was overall roughly 10% of Voters
- The e-ROV reduced the Supplementary count at the Pilot from 4% (31) to 0.2% (2) Voters