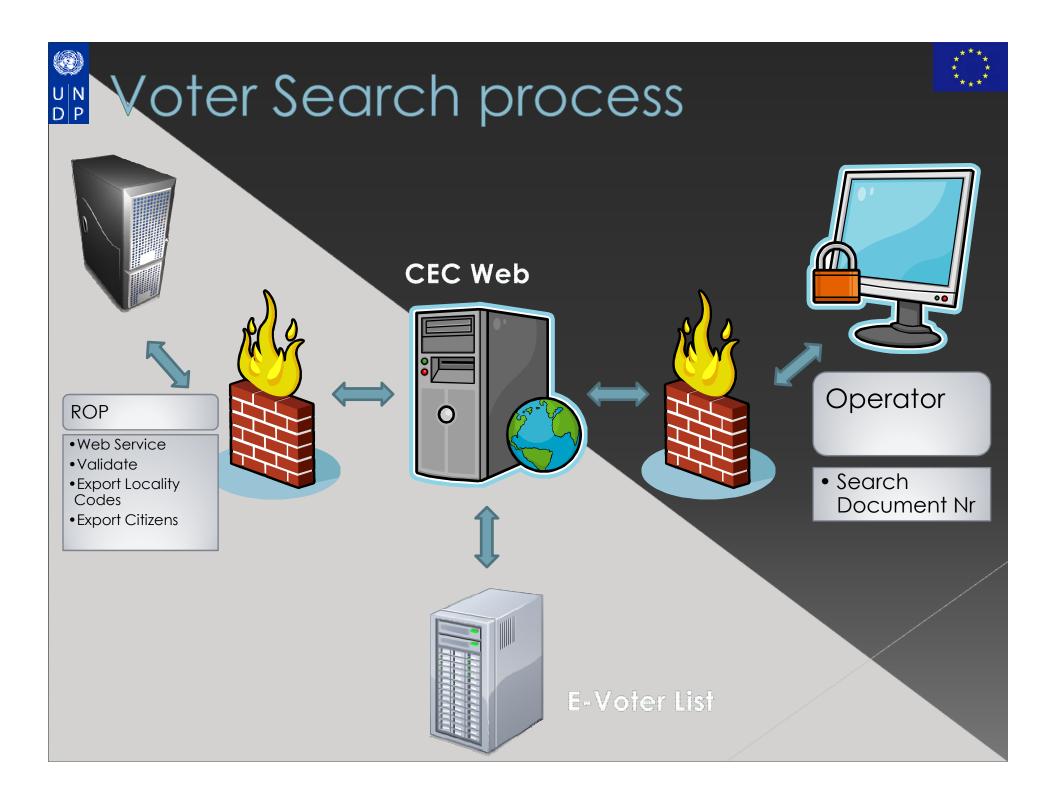

### Motivation

tor Centralized e-Register of Voters

#### **Electronic Register of Voters**

Centralised Database Web Based

# CEC IT Team

- Smart
- Willingness
- Eager to make it work
- Proudly Moldovan
- Right Electoral Cycle for capacity building

| http://localhos                         | at 3522/Cec.Web/AspRegister/Voter         | азрх                                                                                                                                                                                                                                                                                        |                               |            |          | 🔹 📴 😚 🗙 👪 Google          |                           |
|-----------------------------------------|-------------------------------------------|---------------------------------------------------------------------------------------------------------------------------------------------------------------------------------------------------------------------------------------------------------------------------------------------|-------------------------------|------------|----------|---------------------------|---------------------------|
| 🚖 Favorites 🛛 🍰 🏀 Suggest               | ted Sites 🔹 😰 Get More Add-on<br>Alegitor | s •                                                                                                                                                                                                                                                                                         |                               |            |          | <u>a</u> •a•a ⊕•1         | Bage 🔹 Safety 🔹 Tools 🔹 🌘 |
|                                         |                                           |                                                                                                                                                                                                                                                                                             | Alegeri                       |            |          |                           | <u>@</u>                  |
| Moldovenezsci +                         |                                           |                                                                                                                                                                                                                                                                                             | Alegător                      | . I AVATEL | 10.11.00 | NUMBER OF TRADESTRUCTURES | e ati venit EMBASSY       |
| Pagina de start<br>Alegător<br>Contacte |                                           | <b>ătorului:</b> A34052311 Gasit în Lista de baza - Last edited: SYSTEM on 12.         Numărul de alegători incluși în listele electorale       9         Numărul de alegători incluși în listele suplimentare       0         Numărul de alegători care au primit buletine de vot       90 |                               |            |          |                           |                           |
|                                         |                                           | Numărul doc                                                                                                                                                                                                                                                                                 | umărul documentului A34052311 |            |          |                           |                           |
|                                         |                                           | IDNP                                                                                                                                                                                                                                                                                        | 2002034047758                 | Cäutare    |          |                           |                           |
|                                         |                                           |                                                                                                                                                                                                                                                                                             |                               |            |          |                           |                           |
|                                         | Alegeri                                   |                                                                                                                                                                                                                                                                                             | 15.11.2009 - Local            |            |          |                           |                           |
|                                         | megen                                     |                                                                                                                                                                                                                                                                                             |                               |            |          |                           |                           |
|                                         | Circumscripție                            |                                                                                                                                                                                                                                                                                             | 032 ~ ŞTEFAN VODĂ ~ ШТЕФАН ВО | дэ ~ s1 -  |          |                           |                           |