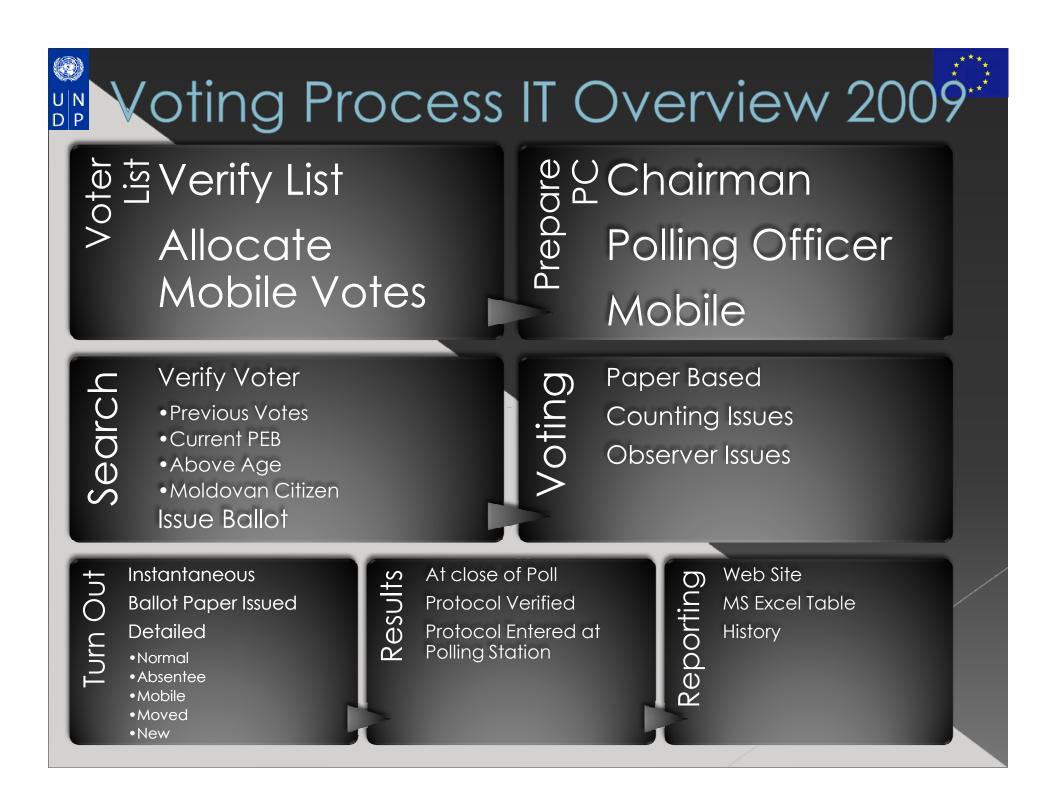

### Motivation

tor Centralized e-Register of Voters

#### **Electronic Register of Voters**

Centralised Database Web Based

## Lessons Learned

Too many lists to be synchronized IDNP to be used Over Education Operator Training • Number of Computers • Windows Updates Internet Connection Onnection Speed